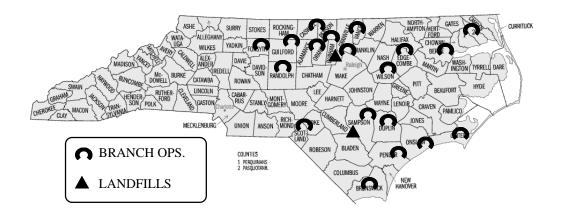

## WASTE INDUSTRIES?

Waste Industries USA, Inc. operates 26 transfer stations, 11 solid waste dumps, and 40 waste collection operations in North Carolina, South Carolina, Virginia, Tennessee, Mississippi, Alabama, Georgia and Florida. Operations in North Carolina are indicated on the map.

According to the company, its waste transfer stations are "the gates" to solid waste dumpsites. The transfer stations operated by Waste Industries receive waste from from 500,000 residential, commercial and industrial locations.